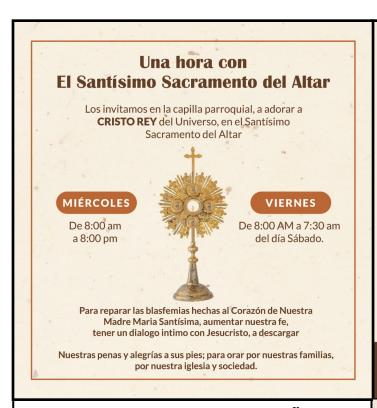

# EXPOSITION OF THE BLESSED SACRAMENT

Wednesday from 8AM-8PM

Friday - 24 hour Adoration at 8AM Benediction at 7:45AM on Saturday In the Adoration Chapel, in the Parish Hall