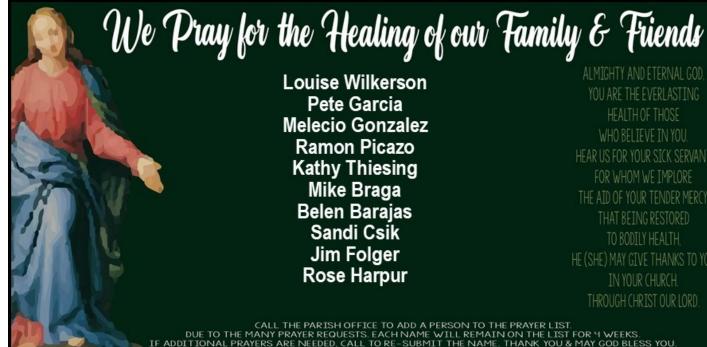

COME, LET'S GIVE THANKS TO OUR LORD FOR HAVING REACHED THE END OF THIS DAY.

NIGHT PRAYER WITH BENEDICTION
EVERY WEDNESDAY AT 8PM IN THE ADORATION CHAPEL

Louise Wilkerson Pete Garcia Melecio Gonzalez Ramon Picazo Kathy Thiesing Mike Braga Belen Barajas Sandi Csik Jim Folger Rose Harpur

YOU ARE THE EVERLASTING WHO BELIEVE IN YOU. HEAR US FOR YOUR SICK SERVANT FOR WHOM WE IMPLORE THE AID OF YOUR TENDER MERCY. THAT BEING RESTORED

CALL THE PARISH OFFICE TO ADD A PERSON TO THE PRAYER LIST. DUE TO THE MANY PRAYER REQUESTS, EACH NAME WILL REMAIN ON THE LIST FOR 4 WEEKS. IF ADDITIONAL PRAYERS ARE NEEDED, CALL TO RE-SUBMIT THE NAME, THANK YOU & MAY GOD BLESS YOU.